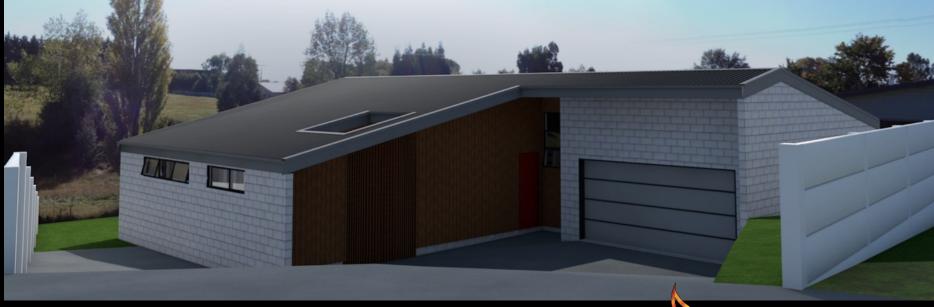

- PROVIDES FRESH AIR WHILE KEEPING HEAT IN
- DISTRIBUTED SYSTEM
- NO DUCTING REQUIRED
- EXTREMELY QUIET

**FULLY INSULATED CONCRETE SLAB FOUNDATION** 

- R 4.5 INSULATED FLOOR SLAB
- SLAB EDGE INSULATION BUILT IN
- THERMAL BREAKS BETWEEN HOUSE SLAB AND CONCRETE OF VERANDAH AND GARAGE