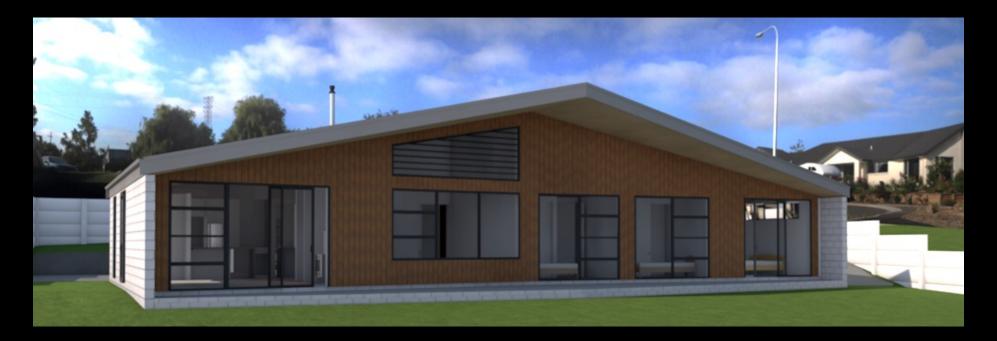

**VULCAN+ TIMBER CLADDING BY ABODO** 

- THERMALLY TREATED NZ PINE
- NO CHEMICAL PRESERVATIVES
- EQUIVALENT TO H3 TREATED TIMBER
- IMPROVED DIMENSIONAL STABILITYFSC CERTIFIED

**HEAT RECOVERY VENTILATION** 